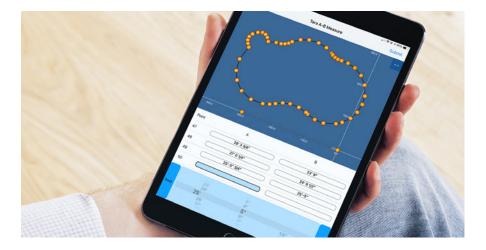

## TARA

Measure any swimming pool quickly and accurately with the Tara A-B Measuring App. Simply enter your measurements for A and B as you go and see your points plot out in the app. Verify that your measurements are correct while you're at the job-site and prevent wasted time. Once you are done, you can check your cross dimensions and place your order directly from the app.

- Enter your A-B measurements as you go
- Points are displayed as you measure
- Use with one tape measure or two
- Verify measurements on the job-site
- Send measurements directly from the app
- Attach photos of order form, pool and pool features
- Expedite the order process