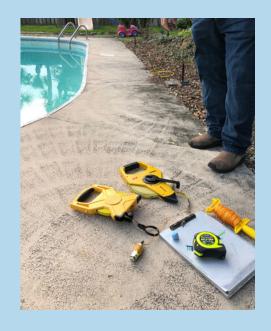

## TARA

Measure any swimming pool quickly and accurately with the Tara A-B Measuring App. Simply enter your measurements for A and B as you go and see your points plot out in the app. Verify that your measurements are correct while you're at the job-site and prevent wasted time. Once you are done, you can check your cross dimensions and place your order directly from the app.

- Enter your A-B measurements as you go
- Points are displayed as you measure
- Use with one tape measure or two
- Verify measurements on the job-site
- Send measurements directly from the app
- Attach photos of order form, pool and pool features
- Expedite the order process