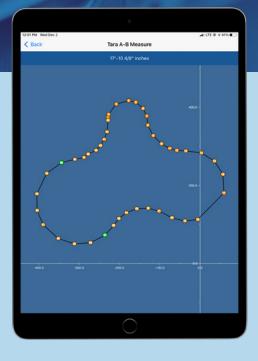

## TARA

Measure any swimming pool quickly and accurately with the Tara A-B Measuring App. Simply enter your measurements for A and B as you go and see your points plot out in the app. Verify that your measurements are correct while you're at the job-site and prevent wasted time. Once you are done, you can check your cross dimensions and place your order directly from the app.

- Enter your A-B measurements as you go
- Points are displayed as you measure
- Use with one tape measure or two
- Verify measurements on the job-site
- Send measurements directly from the app
- Attach photos of order form, pool and pool features
- Expedite the order process