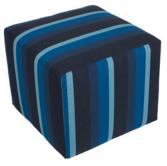

### COLLECTION

All patio products available in 15 Sunbrella fabrics

24" x 24" x 20"

#### **ROUND OTTOMAN**

22" x 18"

SQUARE POUF

20" x 20" x 16"

**RECTANGLE POUF** 

14"x 14" x 18"

**ROUND POUF** 

22" x 18"