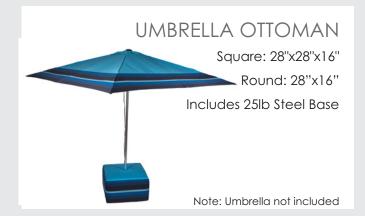

at our clients receive the highest quality products and the most

#### **DURABLE OUTDOOR STYLE**



Core provides patio cushions, poufs, umbrellas and more for nearly any outdoor living style - whether you have a porch, pool or patio.

Our patio products are made out of Sunbrella fabrics that are UV, fade, mold and mildew resistant - providing you with year after year of enjoyment.

#### Made with unparalleled performance.

- UV and fade resistant
- · Mold and mildew resistant
- Bleach cleanable
- Sun/UPF Protection
- Breathable allows air to comfortably pass through

### THE WATERFRONT







#### Contact Us

CoreCovers.com 855.763.7450

competitive lead times. Core's 700 highly experienced employees consistently deliver a sewn product that is both beautiful and durable.

### COLLECTION



All patio products available in 15 Sunbrella fabrics





24" x 24" x 20"



#### **ROUND OTTOMAN**

22" x 18"



SQUARE POUF

20" x 20" x 16"



**RECTANGLE POUF** 

14"x 14" x 18"



**ROUND POUF** 

22" x 18"



# **Durable Outdoor Style**

## Sunbrella Fabric Choices





Custom Colors Available With MOQ

CoreCovers.com | 855.763.7450 San Diego, CA | Allentown, PA



A COVERS PILLI
OATS ROM
ITOMANS BEA
MBRELLAS LOU

POOL TABLE COVER
AN CANOPIES CUSHIONS

I BAGS CUSTOM PRODUCTS

IGES AND MORE...