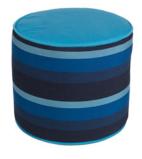

#### **ROUND OTTOMAN**

22" x 18"

SQUARE POUF

20" x 20" x 16"

**RECTANGLE POUF** 

14"x 14" x 18"

**ROUND POUF** 

22" x 18"