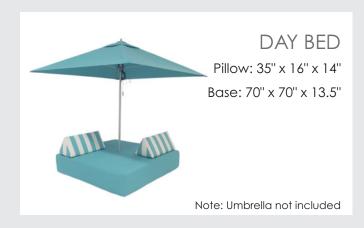

the most

#### **DURABLE OUTDOOR STYLE**



Core provides patio cushions, poufs, umbrellas and more for nearly any outdoor living style - whether you have a porch, pool or patio.

Our patio products are made out of Sunbrella fabrics that are UV, fade, mold and mildew resistant - providing you with year after year of enjoyment.

#### Made with unparalleled performance.

- UV and fade resistant
- · Mold and mildew resistant
- Bleach cleanable
- Sun/UPF Protection
- Breathable allows air to comfortably pass through

### THE WATERFRONT







#### Contact Us

CoreCovers.com 855.763.7450

competitive lead times. Core's 700 highly experienced employees consistently deliver a sewn product that is both beautiful and durable.

### COLLECTION



All patio products available in 15 Sunbrella fabrics





24" x 24" x 20"



#### **ROUND OTTOMAN**

22" x 18"



SQUARE POUF

20" x 20" x 16"



**RECTANGLE POUF** 

14"x 14" x 18"



**ROUND POUF** 

22" x 18"



# **Durable Outdoor Style**

## Sunbrella Fabric Choices





Custom Colors Available With MOQ

CoreCovers.com | 855.763.7450 San Diego, CA | Allentown, PA



A COVERS PILLI
OATS ROM
ITOMANS BEA
MBRELLAS LOU

POOL TABLE COVER
AN CANOPIES CUSHIONS

I BAGS CUSTOM PRODUCTS

IGES AND MORE...