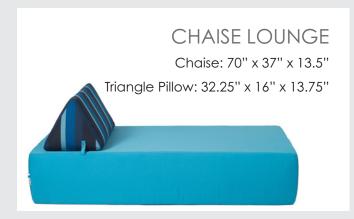

### COLLECTION

All patio products available in 15 Sunbrella fabrics

24" x 24" x 20"

#### **ROUND OTTOMAN**

22" x 18"

SQUARE POUF

20" x 20" x 16"

**RECTANGLE POUF** 

14"x 14" x 18"

**ROUND POUF** 

22" x 18"