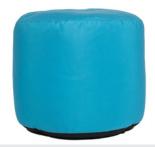

#### **ROUND OTTOMAN**

22" x 18"

SQUARE POUF

20" x 20" x 16"

**RECTANGLE POUF** 

14"x 14" x 18"

**ROUND POUF** 

22" x 18"