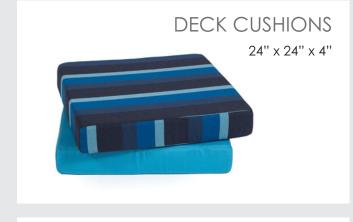

### COLLECTION

All patio products available in 15 Sunbrella fabrics

24" x 24" x 20"