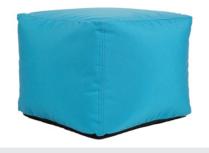

#### **ROUND OTTOMAN**

22" x 18"

SQUARE POUF

20" x 20" x 16"

**RECTANGLE POUF** 

14"x 14" x 18"

**ROUND POUF** 

22" x 18"